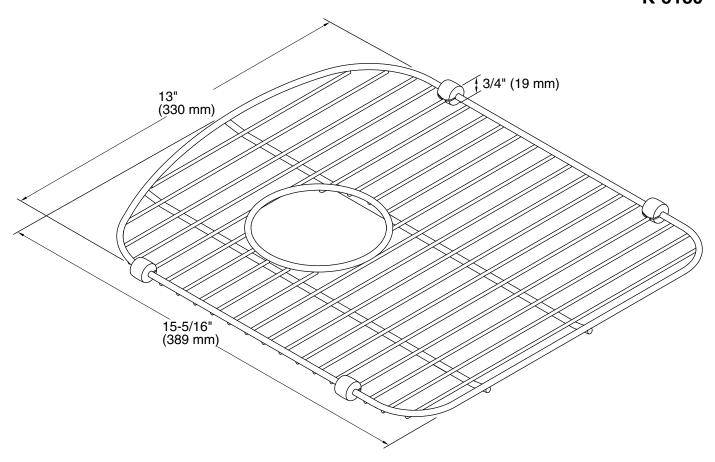

### Langlade® Right-bowl sink rack K-5180

#### **Technical Information**

All product dimensions are nominal.

Material: Stainless Steel